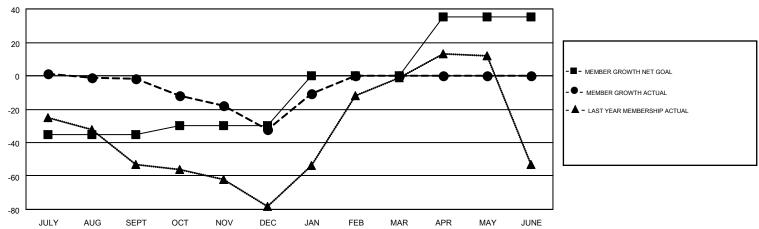

## GMT MONTHLY MEMBERSHIP PROGRESS REPORT

Results as of: 1/31/2019

**LOCATION: ICELAND** 

Multiple District 109

**ANTTI FORSELL** 

| GMT: ANTTI FO | ORSELL        |             |               | _                     |                           |                         | GMT CA 4                                           |  |
|---------------|---------------|-------------|---------------|-----------------------|---------------------------|-------------------------|----------------------------------------------------|--|
| Clubs         |               |             |               | Members               |                           |                         |                                                    |  |
|               | RESULTS FOR   | R 2018-2019 |               | RESULTS FOR 2018-2019 |                           |                         |                                                    |  |
| QUARTER       | NEW CLUB GOAL | NEW CLUBS   | DROPPED CLUBS | QUARTER               | MEMBER GROWTH NET<br>GOAL | MEMBER GROWTH<br>ACTUAL | DROPPED<br>MEMBERS ACTUAL<br>(including transfers) |  |
| JULY/AUG/SEPT | 0             | 0           | 1             | JULY/AUG/SEPT         | -35                       | 28                      | 25                                                 |  |
| OCT/NOV/DEC   | 0             | 0           | 0             | OCT/NOV/DEC           | 5                         | 27                      | 53                                                 |  |
| JAN/FEB/MAR   | 0             | 0           | 0             | JAN/FEB/MAR           | 30                        | 27                      | 5                                                  |  |
| APR/MAY/JUNE  | 0             | 0           | 0             | APR/MAY/JUNE          | 35                        | 0                       | 0                                                  |  |

## GOALS AND ACTUAL MEMBERS CUMULATIVE

| DROPPED CLUBS: 1 |    | 32 CLUBS OF 85 ADDED 1 OR MORE<br>NEW MEMBERS | GENDER DISTRIBUTION  MALE 1,544 (72.22%) |              |    |
|------------------|----|-----------------------------------------------|------------------------------------------|--------------|----|
| DROPPED MEMBERS  |    |                                               | FEMALE                                   | 594 (27.78%) |    |
| DECEASED         | 8  | CLICK HERE FOR CUMULATIVE                     | TOTAL FAMILY UNIT MEMBERS                |              | 34 |
| OTHER 75         |    | MEMBERSHIP DATA                               | FAMILY MEMBERS PAYING HALF               |              | 17 |
| TOTAL            | 83 |                                               |                                          |              |    |